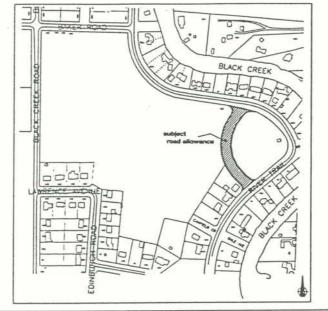

## NOTICE OF PROPOSED ROAD CLOSING - RIVER TRAIL CRESCENT, ADJACENT TO A.C. DOUGLAS PARK NO. 1

Glenda Forbes ACTING DEPUTY CLERK Town of Fort Erie Commissioner of Oaths, etc.

NOTICE is hereby given pursuant to Section 300(1) of the *Municipal Act.* R.S.O. 1990 Chapter M.45 as amended that the Municipal Council of the Town of Fort Erie intends to consider a by-law to stop up, close and retain for municipal park purposes River Trail Crescent as shown below adjacent to A.C. Douglas Park No. 1 and partly described as Part of Lot 18, BFC, at the southeast angle, for the former Township of Willoughby. This proposed road closing and retention for municipal park purposes is in conjunction with the River Trail Estate II Draft Plan of Subdivision.