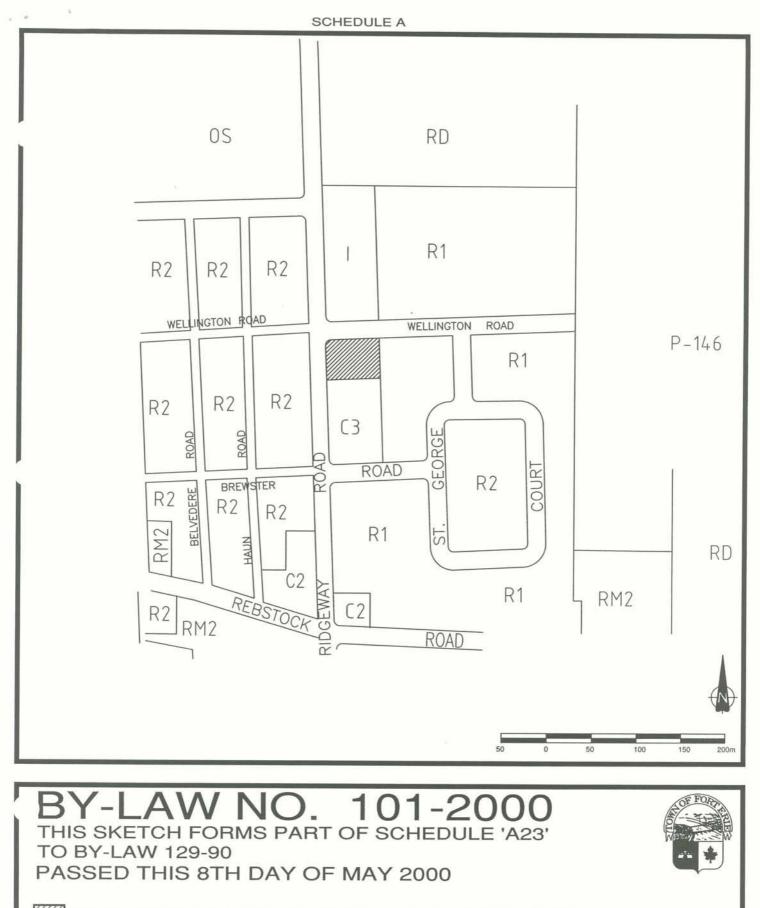

## BEING A BY-LAW TO AMEND ZONING BY-LAW 129-90 GEZA & MARIA BANFAI Southeast Corner of Ridgeway Road & Wellington Road

Roll No. 2703 030 002 14901 0000

D14-0190

## THE MUNICIPAL COUNCIL OF THE CORPORATION OF THE TOWN OF FORT ERIE HEREBY ENACTS AS FOLLOWS:

- Schedule A-23 of By-law 129-90 is amended by changing the zoning of the lands shown on the attached Schedule A from "Residential 1 Holding R1(H)-213 Zone" to "Residential 1 R1 Zone" which attached Schedule A is hereby declared to form part of this by-law.
- 2. By-law 129-90 is amended by deleting from Subsection Schedule A23 of Section 35 (Exceptions) thereto the following exception:
  - "R1(H)-213 These lands are zoned "Residential 1 Holding R1(H)-213 Zone" and all of the provisions of By-law 129-90 as amended that relate to lands zoned "Residential 1 R1 Zone" by that By-law shall apply to those lands zoned "Residential 1 Holding R1(H)-213 Zone" on Schedule A23. Once the Holding has been removed after the final lot configuration has been determined to the satisfaction of the Town, the development of these lands shall comply with all of the provisions of By-law 129-90 as amended that relate to lands zoned "Residential 1 R1 Zone" by that by-law.
- 3. The lands referred to in Section 1 & 2 are situated at the southeast corner of Ridgeway Road and Wellington Road and consist of Lots 11, 12, 31 and 32, Plan 88, NP 548, Part of Lot 24, Broken Front Concession, L.E. and Part of Herbert Parkway (closed road allowance) formerly in the Village of Crystal Beach, now in the Town of Fort Erie, in the Regional Municipality of Niagara.

CHANGE FROM RESIDENTIAL 1 HOLDING [R1(H)-213] ZONE TO RESIDENTIAL 1 (R1) ZONE

SKETCH OF PART OF LOTS 11, 12, 31, 32, PLAN 88/548, PART OF LOT 24, BF CON. LE. AND PART OF HERBERT PARKWAY (CLOSED) SCALE 1:2000 FORMER VILLAGE OF CRYSTAL BEACH, NOW IN THE TOWN OF FORT ERIE, REGIONAL MUNICIPALITY OF NIAGARA DEPARTMENT OF PLANNING AND PROPERTY SAFETY MAY 2000