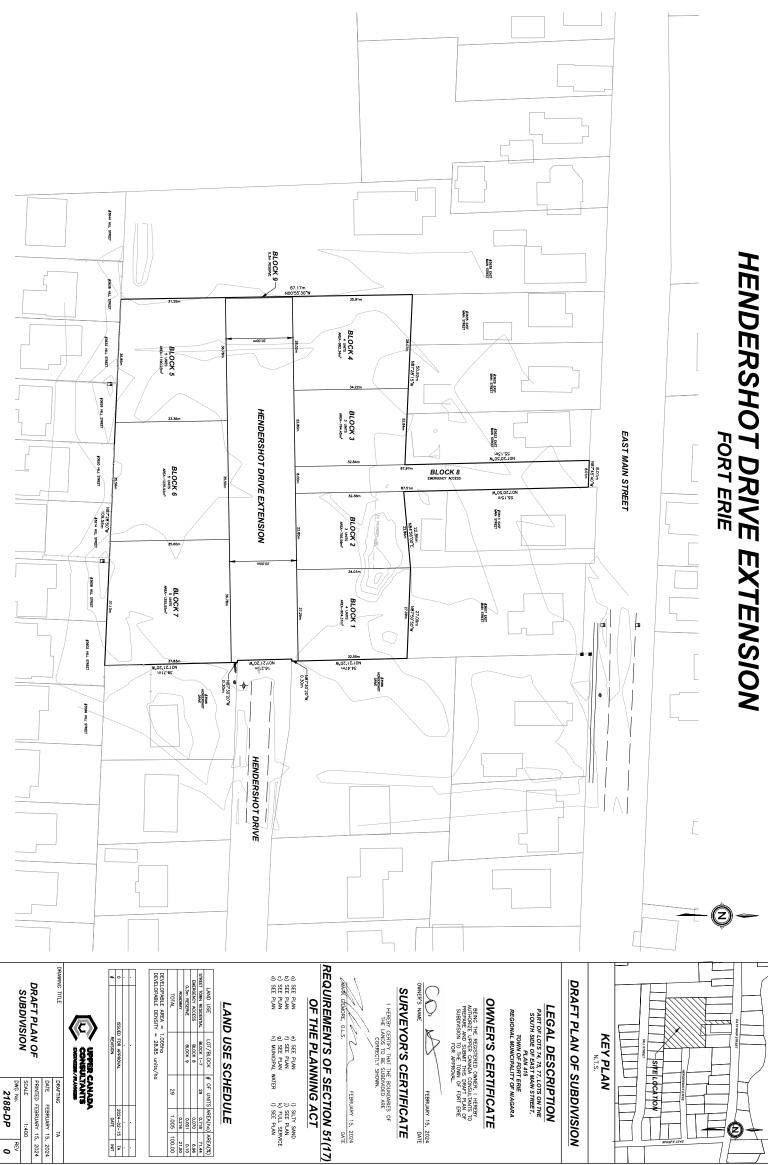

## PROPOSAL:

An application was received for a Draft Plan of Subdivision to create 7 blocks for 29 street townhouse dwellings and a block for emergency access. A copy of the site plan is shown in **Schedule 1**.

## Schedule 1

RLE: F:\2188\Exgineering\2188-ENG BASE.dwg PLOTTED: Feb 15, 2024 - 12:54em PLOTTED BY: TAlen