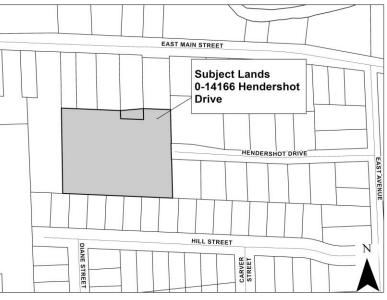

## NOTICE OF PUBLIC INFORMATION OPEN HOUSE PROPOSED DRAFT PLAN OF SUBDIVISION LOCATION: 0-14166 Hendershot Drive OWNER: 1736106 Ontario Inc. (Andy Ferri) AGENT: Upper Canada Consultant (Craig Rohe)